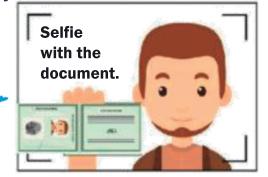

- **Updated ID document**, which could be one of the following: Migratory National Registry Card (former: RNE); Provisional Document of Migratory National Registry; Protocol of Asylum-seeker; Work Permit; Passport or another official identification document that proves your place of birth, affiliation and date of birth.
- Proof of address: (eg Water, Electricity or Telephone bill.)
- Self-portrait (selfie) holding your identity document, front and back, as shown on the side.